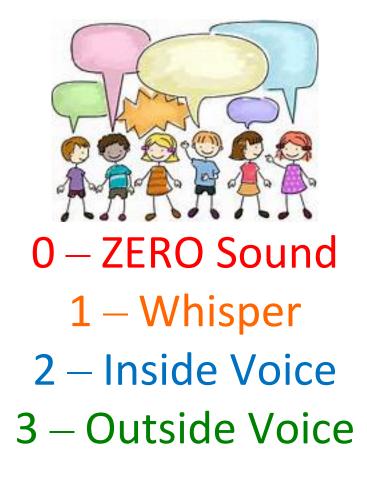

*Be Responsible

### Hallway Expectations

- W Walk with ZERO sound
- A Always on the silver line
- L Listen to adults
- K Keep your eyes forward and hands at your side





### Be Safe\*Be Respectful\*Be Responsible

## **Edison Expectations**

- E Eagles are Kids of Character
- D Directions followed right

away

- I remember my actions affect others
- S Speak and listen using kind words and actions
- O Objects, hands, and feet to self
- N Nice to others

Interprete and a set of the s





#### Be Safe\*Be Respectful\*Be Responsible

### **Assembly Expectations**



- G Great manners
- A Attention on speaker
- T Take part only when asked
- H Have a ZERO voice
- E Everyone in your own space
- R Remain seated



#### Be Safe\*Be Respectful\*Be Responsible

### **Voice Level Expectations**